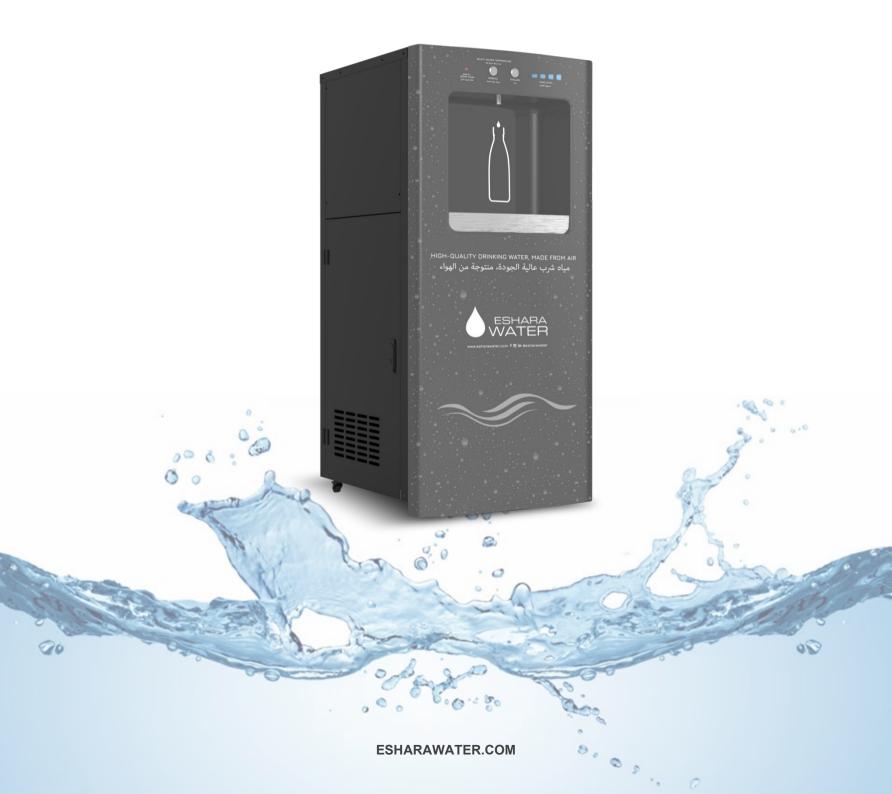

## **EW30 ATW**Product Specification

## **Machine Technical Details**

| TECHNICAL FEATURES - EW 30                         |                                                                                                 |
|----------------------------------------------------|-------------------------------------------------------------------------------------------------|
| WATER PRODUCTION                                   | 30 litres/day (at 24°C and 55% Relative Humidity)                                               |
| WORKING CONDITIONS                                 | Temp range 18-40°C / Relative Humidity range = 25-100%                                          |
| UNIT FRAME                                         | Zinc Passivate Mild Steel – powder coated                                                       |
| TANK                                               | Sealed stainless steel S316 - 20 litre                                                          |
| TANK LEVEL SENSOR                                  | Multi level sensor                                                                              |
| WASTE-WATER - DRAIN TANK                           | 4 litre auto sensor                                                                             |
| SIZE / WEIGHT (GENERATOR)                          | H 1116 mm x W 505 mm x L 587 mm / 114 kg                                                        |
| PURIFICATION                                       | UVC, 5 stage water filtration & mineralization, recirculation system, anti bacterial air filter |
| REFRIGERATING GAS (AIR TREATMENT)                  | R-410a                                                                                          |
| ELECTRICAL SUPPLY                                  | 220v 50Hz – single phase                                                                        |
| REQUIRED ELECTRICAL POWER SOURCE CONNECTION SOCKET | 13 Amp<br>Standard household socket                                                             |
| POWER CONSUMPTION                                  | 0.8 Kw                                                                                          |
| NOISE                                              | Less than 60 dB                                                                                 |
| WATER CHILLER CAPABILITY                           | 10-12°C at dispenser at indoor ambient                                                          |
| HIGH TECH ACOUSTIC INSULATION                      | DbA noise reduction                                                                             |
| WATER QUALITY & CERT STANDARDS                     | WHO, GSO149, CE, CB, ECAS, Halal                                                                |
| MANUFACTURING PROCESS                              | ISO9001:2015                                                                                    |
| COLOUR                                             | Various / custom image branding                                                                 |